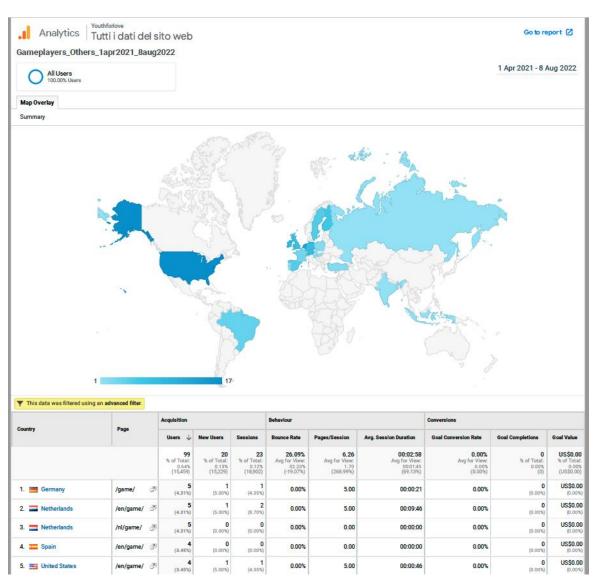

The web-game was an important tool to connect with European youth. In the communication activities with young people, a call-to-action was always provided to play the game. The game acted as the project's flagship. The game was used as a communication tool in different ways. Besides eagerly sharing on socials, influencers were also engaged to play the game live .

The game was also of great value during the dissemination & workshops in schools. As an educational didactic tool, the game was used to start teaching-learning discussions around this sensitive topic.

Every time the project was presented to various stakeholders, the game was pushed forward to generate interest. The success is therefore evident with more than 67,500 game players.

In the deliverable <u>D4.6 Web-game</u>, you can read more in detail about the development and the use of the game.