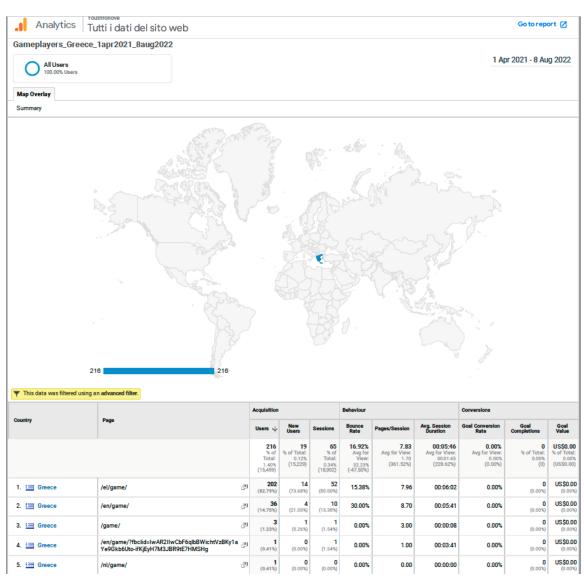

| 4.1.6 | Details website views Romania                              | 57 |
|-------|------------------------------------------------------------|----|
| 4.1.7 | Details website views Other Countries                      | 59 |
| 4.2   | Web-game players                                           | 63 |
| 4.2.1 | Details web-game total                                     | 64 |
| 4.2.2 | Details web-game Belgium & Netherlands                     | 66 |
| 4.2.3 | Details web-game Greece                                    | 68 |
| 4.2.4 | Details web-game Italy                                     | 71 |
| 4.2.5 | Details web-game Romania                                   | 73 |
| 4.2.6 | Details web-game Other Countries                           | 75 |
| 4.3   | Media coverage, People Reached online and via social media | 78 |