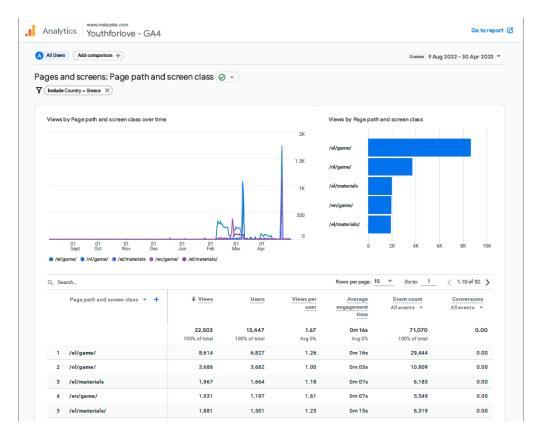

The web-game was an important tool to connect with European youth. In the communication activities with young people, a call-to-action was always provided to play the game. The game acted as the project's flagship. The game was used as a communication tool in different ways. Besides eagerly sharing on socials, influencers were also engaged to play the game live .