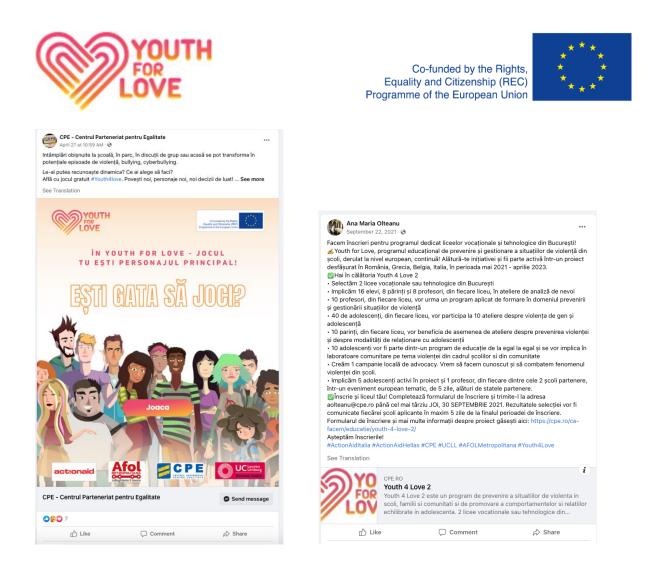

### 3.1 The website

A conscious decision was made to keep the website from the previous project. This to ensure the recognizability and trust that has already been built. This portal underwent a transformation in terms of content and structure. This way, the contents of the 2 different projects are offered simultaneously with a clear distinction between both project periods.

The website <u>www.youthforlove.eu</u> is the heart of our digital outreach to all stakeholders. In addition to being the point of contact, the website is also a digital meeting place and centralizes all the tools that were developed during the project.

For every communication activity, the website is included as a reference with an additional call-toaction to guide the audience towards the website. This portal includes the following key components that played a key role in the dissemination of the project: