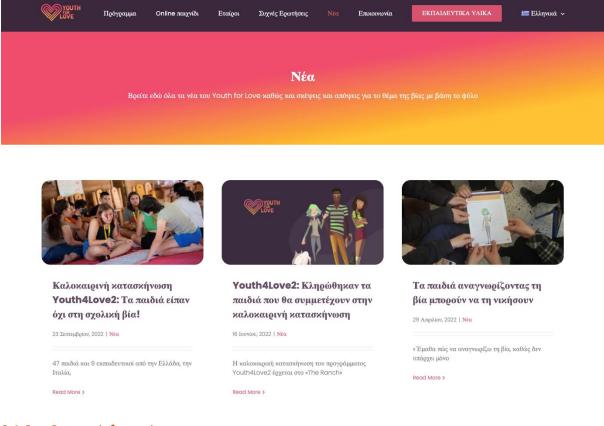

### 3.1.5 News articles

The news articles had the important function of leading new visitors to the website. This section consists of a dynamic page that adapts according to the choice of your language selection. Thus, news for local visitors, tailored to the partner country, is offered as well as news for international visitors.

The articles were provided by the communications officers of each organization. They were planned in the calendar of the activity plan. Each month, a specific project partner was responsible for writing 1 National and 1 International article. Each partner was responsible for 4 non-consecutive project months resulting in 4 national and 4 international articles per partner on the youth4love.eu website. The details can be found in the <u>Communication Activity Plan & Log</u> file. In collaboration with the head of communication, the articles were posted online.

The content of these articles was varied. Several articles concerned important dates such as the antibullying week and international women's day. To help the communication officers think about these important days of awareness, the most common international days were included in the activity plan. Other articles were about sharing important project activities, such as the summer school and the final event. A final category of articles was written on topics related to violence that appeared in the media.