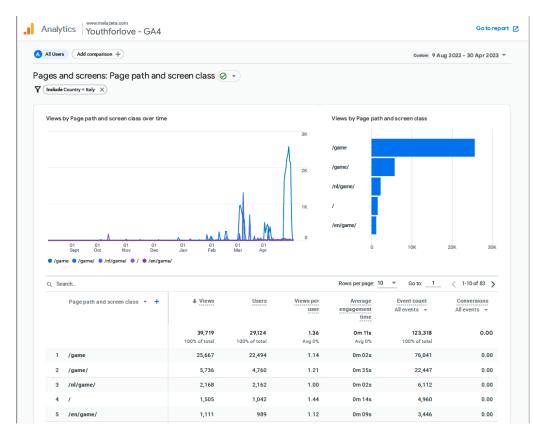

Every time the project was presented to various stakeholders, the game was pushed forward to generate interest. The success is therefore evident with more than 67,500 game players.

In the deliverable <u>D4.6 Web-game</u>, you can read more in detail about the development and the use of the game.