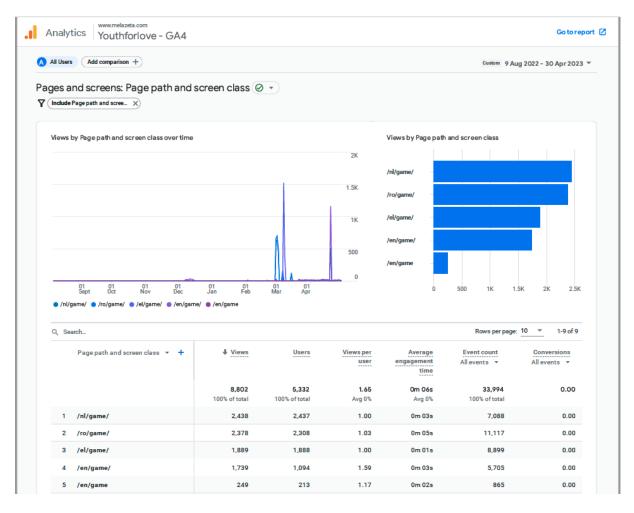

The section was often integrated into communication activities on social media specifically aimed at educators, teachers, parents, and other organizations working with young people.

WITH Project Game Partners Parents FAQ News Contacts MATERIALS ≆€ English ∽

### Welcome

Download more information and tools to be used in your school and in your area. This section provides free access to first (YFL1) and second (YFL2) edition of project deliverables

### 3.2 The web-game

Games can be a powerful tool to create awareness and promote social change. By engaging players in an interactive and fun way, games can help to raise awareness about important issues and encourage people to take action.