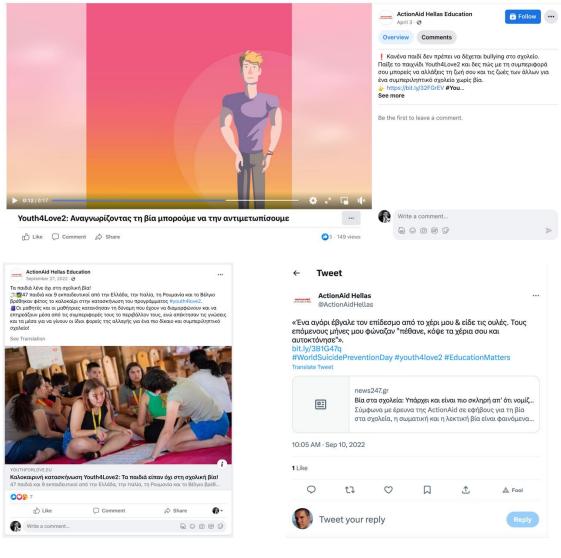

### 3.1.5 News articles

The news articles had the important function of leading new visitors to the website. This section consists of a dynamic page that adapts according to the choice of your language selection. Thus, news for local visitors, tailored to the partner country, is offered as well as news for international visitors.

The articles were provided by the communications officers of each organization. They were planned in the calendar of the activity plan. Each month, a specific project partner was responsible for writing 1 National and 1 International article. Each partner was responsible for 4 non-consecutive project months resulting in 4 national and 4 international articles per partner on the youth4love.eu website. The details can be found in the <u>Communication Activity Plan & Log</u> file. In collaboration with the head of communication, the articles were posted online.

The content of these articles was varied. Several articles concerned important dates such as the antibullying week and international women's day. To help the communication officers think about these important days of awareness, the most common international days were included in the activity plan. Other articles were about sharing important project activities, such as the summer school and the final event. A final category of articles was written on topics related to violence that appeared in the media.