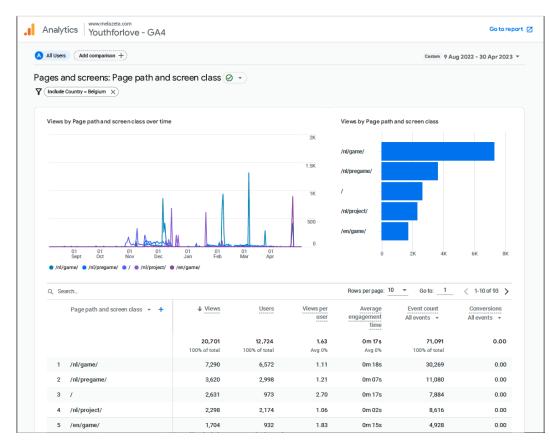

### Work package main results

| Indicator                      | Target    | Result     |  |
|--------------------------------|-----------|------------|--|
|                                |           |            |  |
| Reach through all activities*  | 1.500.000 | 18.148.607 |  |
|                                |           |            |  |
| Social Media Reach             | 1.000.000 | 7.122.355  |  |
|                                |           |            |  |
| Website views 'youtforlove.eu' | 100.000   | 156.688    |  |
|                                |           |            |  |
| Web-game players               | 50.000    | 67.620     |  |
|                                |           |            |  |
| Media Coverage                 | 40        | 399        |  |
| Articles international         |           | 10         |  |
| Articles national              |           | 28         |  |
| Social media posts             |           | 168        |  |
| Press releases                 |           | 180        |  |
| Other                          |           | 13         |  |