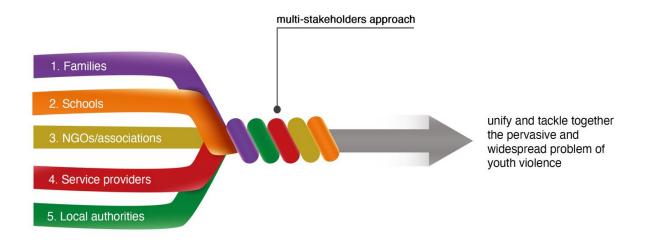

As with risk factors, also protective factors can be built at these different levels to reduce the likelihood of youth violence. Therefore, based on this evidence and the lessons learnt from the previous project, the "Youth 4 Love 2" project will promote the adoption of a comprehensive multi-stakeholder approach that involves actors that do not typically cooperate such as youth, parents, educational professionals (school and community), associations, private service providers (private and third sector), public services and authorities (public sector) at local, national and EU level. This approach caknowledges that schools are important to reduce and prevent peer violence because they can involve many young people at one time. Nonetheless, school-based interventions need to be integrated by broader violence-prevention initiatives conducted at the community level to address the risks factors that stem from outside the school environment. The process of such community engagement starts from the actors around the schools (youth, teachers, families and community associations) to build broad coalitions and cooperation and advocate for better policies with authorities and decision makers.