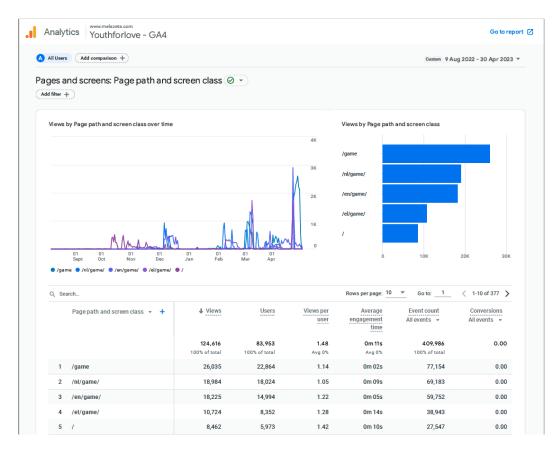

### Work package main results

| Indicator                      | Target    | Result     |  |
|--------------------------------|-----------|------------|--|
|                                |           |            |  |
| Reach through all activities*  | 1.500.000 | 18.148.607 |  |
|                                |           |            |  |
| Social Media Reach             | 1.000.000 | 7.122.355  |  |
|                                |           |            |  |
| Website views 'youtforlove.eu' | 100.000   | 156.688    |  |
|                                |           |            |  |
| Web-game players               | 50.000    | 67.620     |  |
|                                |           |            |  |
| Media Coverage                 | 40        | 399        |  |
| Articles international         |           | 10         |  |
| Articles national              |           | 28         |  |
| Social media posts             |           | 168        |  |
| Press releases                 |           | 180        |  |
| Other                          |           | 13         |  |