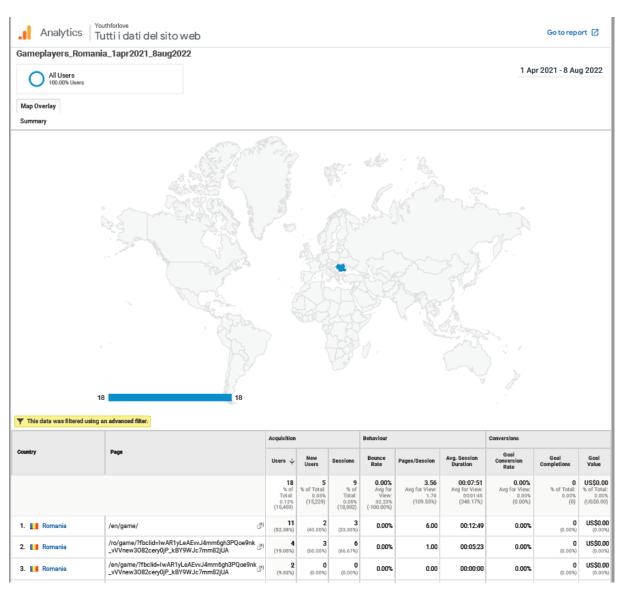

| 4.1.6 | Details website views Romania                              | 57 |
|-------|------------------------------------------------------------|----|
| 4.1.7 | Details website views Other Countries                      | 59 |
| 4.2   | Web-game players                                           | 63 |
| 4.2.1 | Details web-game total                                     | 64 |
| 4.2.2 | Details web-game Belgium & Netherlands                     | 66 |
| 4.2.3 | Details web-game Greece                                    | 68 |
| 4.2.4 | Details web-game Italy                                     | 71 |
| 4.2.5 | Details web-game Romania                                   | 73 |
| 4.2.6 | Details web-game Other Countries                           | 75 |
| 4.3   | Media coverage, People Reached online and via social media | 78 |