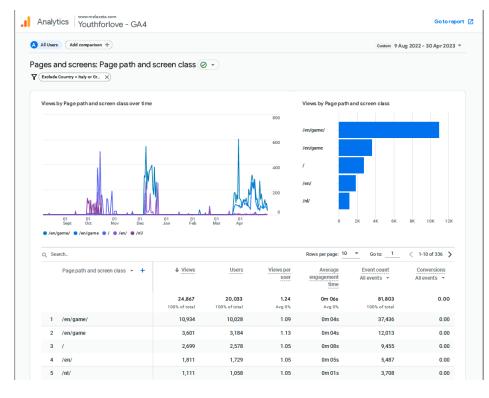

| 4.1.6 | Details website views Romania                              | 57 |
|-------|------------------------------------------------------------|----|
| 4.1.7 | Details website views Other Countries                      | 59 |
| 4.2   | Web-game players                                           | 63 |
| 4.2.1 | Details web-game total                                     | 64 |
| 4.2.2 | Details web-game Belgium & Netherlands                     | 66 |
| 4.2.3 | Details web-game Greece                                    | 68 |
| 4.2.4 | Details web-game Italy                                     | 71 |
| 4.2.5 | Details web-game Romania                                   | 73 |
| 4.2.6 | Details web-game Other Countries                           | 75 |
| 4.3   | Media coverage, People Reached online and via social media | 78 |