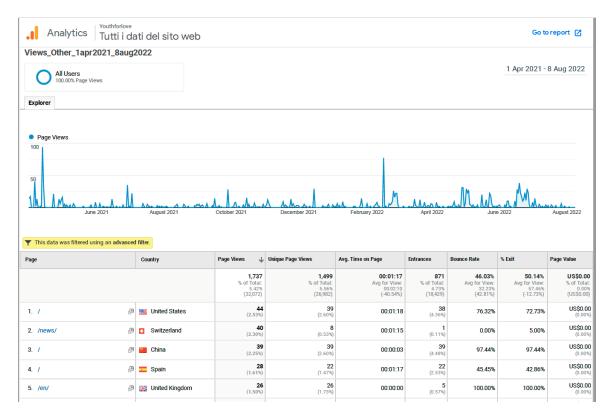

Another great advantage with social media is targeted advertising. Platforms like Facebook allow us to target the ideal audience using a variety of demographic, behavioral, and interest-based targeting options. This helped the project to reach the right people at the right time and increase the effectiveness of their advertising campaigns.