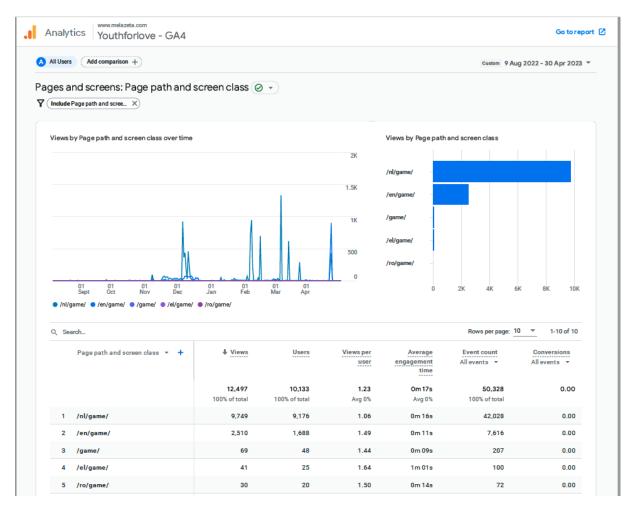

| 4.1.6 | Details website views Romania                              | 57 |
|-------|------------------------------------------------------------|----|
| 4.1.7 | Details website views Other Countries                      | 59 |
| 4.2   | Web-game players                                           | 63 |
| 4.2.1 | Details web-game total                                     | 64 |
| 4.2.2 | Details web-game Belgium & Netherlands                     | 66 |
| 4.2.3 | Details web-game Greece                                    | 68 |
| 4.2.4 | Details web-game Italy                                     | 71 |
| 4.2.5 | Details web-game Romania                                   | 73 |
| 4.2.6 | Details web-game Other Countries                           | 75 |
| 4.3   | Media coverage, People Reached online and via social media | 78 |