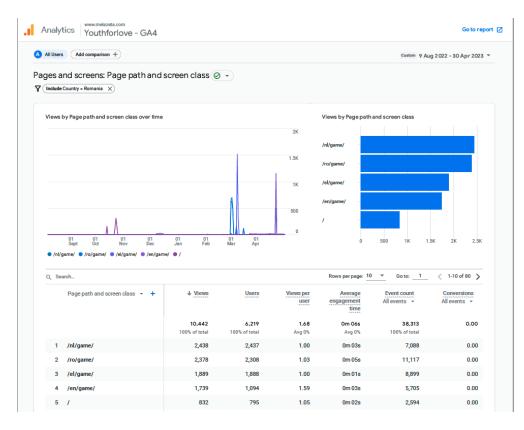

We chose to fully engage on social media to reach the widest possible audience and create awareness. A conscious decision was made to use the social networks of each partner organization to take advantage of the networks already established.