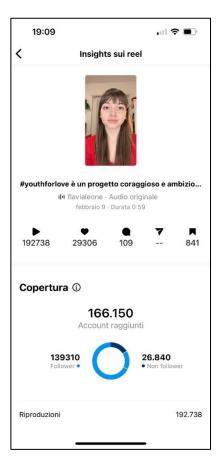

ro-influencers. Instead of investing in expensive production and media placements, you can allocate your budget towards collaborating with influencers who have a dedicated following in your target market.

These influencers created content in various formats, including photos, videos, blogs, and podcasts, and engaged with the audience of youth for love through platforms like Instagram, YouTube, TikTok, Twitter, and Facebook.

Influencers are seen as relatable figures by their followers. When they promote your message, it is often perceived as a personal recommendation rather than traditional advertising. This authenticity and trust can lead to higher engagement, conversion rates, and more awareness.

Concrete examples of working with influencers can be found mainly in European campaigns.

















### Design the campaign

### Target students 14-18y

- The choices you make today determine who you are tomorrow. Play Youth For Love!
- Youth for Love the game. Feel good about yourself by making the right choices.
- What you choose, think and do affects your life and the lives of others. Get into the characters of Youth For Love and experience it for yourself!

### Estimate clicks campaign students

- Age 14-18y
- Location Flanders & Netherlands
- Campaign runs for 1 month (15 Nov 15 Dec)
- Budget 1,000 euro (initial)
- Gives this estimate for 1 month: between 2,640 and 7,620 clicks with target group students. Start and adjust if necessary around 15 Dec.

### Target group teachers

- Focus on well-being among secondary school pupils: get started with the online game Youth